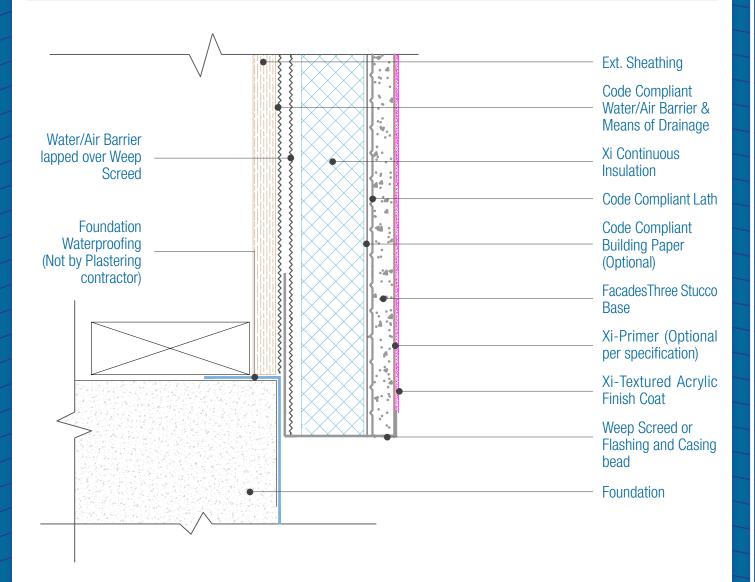

## FacadesThree Xi-Series Assembly **Foundation**

Date, 06-15-2020 | Detail, F3XI, VI, 1 v1

## NOTES:

- 1. For full assembly options, materials and placement of materials refer to the specific FacadesXi System specifications.
- See Detail I.3 for material options.
  Attach penetrations to structural member and ensure the penetration is watertight.
- 4. Drainage must be continuous either behind the accessory or into a weeped track.
- 5. Assembly Termination: Minimum 4" above earth, 2" above sidewalk.
- 6. Responsibility of the flashing is not necessarily that of the plastering contractor and should be denoted in the contract documents.